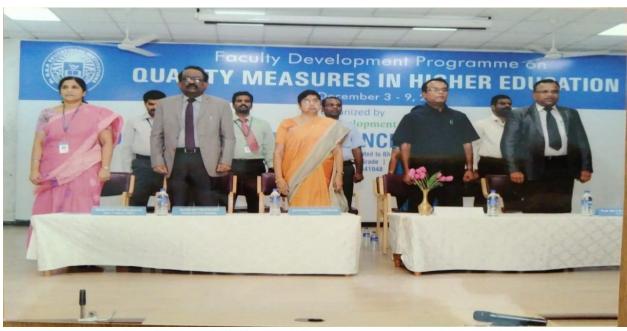

#### **V.PHOTOGRAPHS**

A Session on Research Funding Opportunities by Dr. V.Rajendran