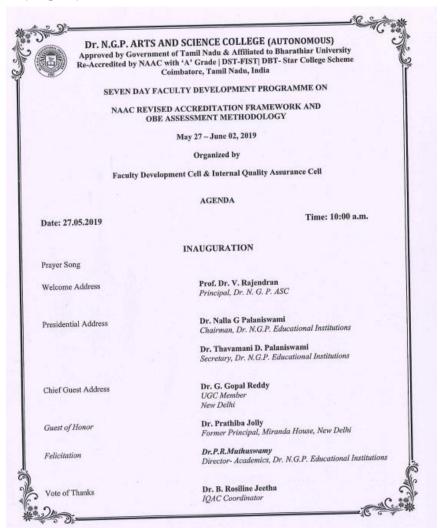

## FACULTY DEVELOPMENT PROGRAMME ON RESEARCH FUNDING OPPORTUNITIES

#### I. INTRODUCTION

Research funding opportunities provided a guidance among the faculty members about the various funding opportunities that are available. This FDP was organized particularly for teaching staff.

#### II. EVENT DESCRIPTION

Awareness was given to all the faulty members regarding various funding available for perusing research activities.

(An Autonomous Institution, Affiliated to Bharathiar University, Colmbatore)
Approved by Government of Tamil Nadu & Accredited by NAAC with 'A' Grade DST -FIST | DBT - Star College Dr. N.G.P.-Kalapatti Road, Coimbatore-641 048, Tamil Nadu, India

Organizes

Faculty Development Program On

Research Funding Opportunities

By

Faculty Members of Dr.N.G.P.Arts and Science College

Session by

Prof. Dr. V. Rajendran

Principal Dr. N.G.P Arts and Science College, Coimbatore

Felicitation by

Prof. Dr. V. Rajendran

Principal

Dr. N.G.P Arts and Science College, Coimbatore

Date: 2.06.18(FN)

Venue:Kambar Arangam

Time:10.00 A.M

All are cordially invited

#### IV.CIRCULAR