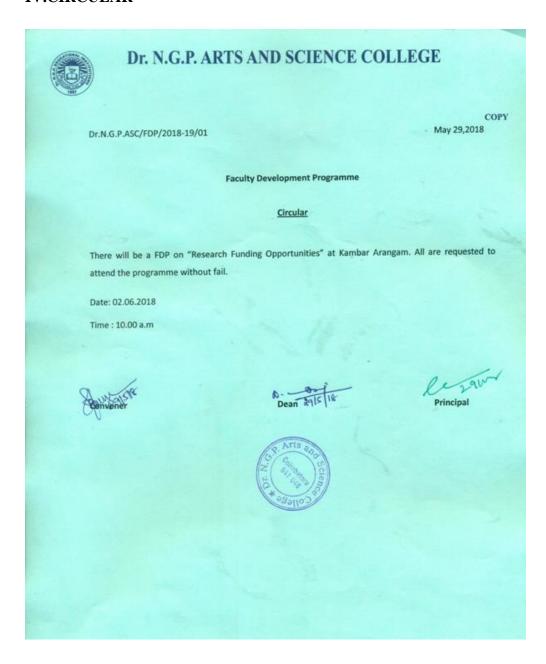

ION

Awareness was given to all the faulty members regarding various funding available for perusing research activities.



(An Autonomous Institution, Affiliated to Bharathiar University, Colmbatore)
Approved by Government of Tamil Nadu & Accredited by NAAC with 'A' Grade DST -FIST | DBT - Star College Dr. N.G.P.-Kalapatti Road, Coimbatore-641 048, Tamil Nadu, India

Organizes

Faculty Development Program On

Research Funding Opportunities

By

Faculty Members of Dr.N.G.P.Arts and Science College

Session by

Prof. Dr. V. Rajendran

Principal Dr. N.G.P Arts and Science College, Coimbatore

Felicitation by

Prof. Dr. V. Rajendran

Principal

Dr. N.G.P Arts and Science College, Coimbatore

Date: 2.06.18(FN)

Venue:Kambar Arangam

Time:10.00 A.M

All are cordially invited

#### IV.CIRCULAR



#### **V.PHOTOGRAPHS**





A Session on Research Funding Opportunities by Dr. V.Rajendran

#### Dr.N.G.P.Arts and Science College (Autonomous) Staff List 2018-2019

|    | D 71 D 1 1     |   | n · · · · |
|----|----------------|---|-----------|
| 1. | Dr.V.Rajendran | - | Principal |

Dean - Academic Affairs 2. Dr.D.Geetha Ramani

3. Dr.S.Saravanan Dean - Administrative Affairs

Dean - Student Affairs 4. Dr.V.Shanmugaraju

Dean - Research & Development . . . 5. Dr.S.Balasubramanian

6. Dr.M.Ashok Kumar Controller of Examinations u

Co-ordinator - CDC 7. Dr.S.S.Sudha

#### DEPARTMENT OF TAMIL

HoD / Associate Professor 8. Dr.N.Kuppuchamy

9. Dr.K.Selvi Professor

10. Dr.S.Thangamanikandan Associate Professor

Assistant Professor 11. Ms.M.Malarselvi

12. Dr.T.Sivakumar Assistant Professor