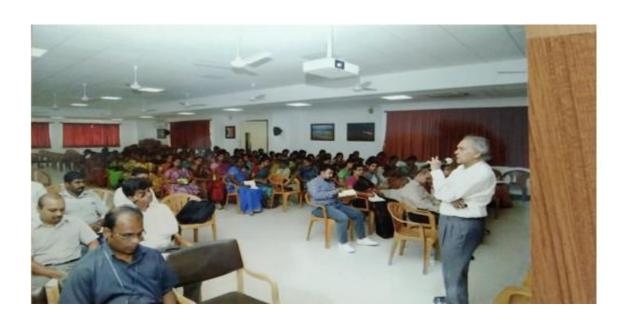

#### **V.PHOTOGRAPHS**

A Session on Research Funding Opportunities by Dr. V.Rajendran

Organizes

Faculty Development Program On

Research Funding Opportunities

By

Faculty Members of Dr.N.G.P.Arts and Science College

Session by

Prof. Dr. V. Rajendran

Principal Dr. N.G.P Arts and Science College, Coimbatore